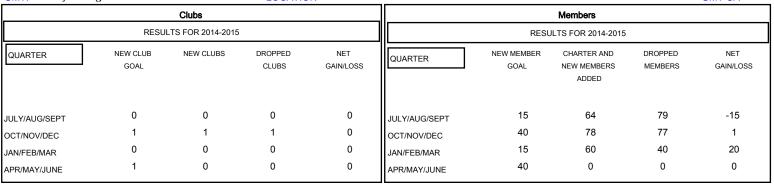

## MONTHLY MEMBERSHIP PROGRESS REPORT

## District 4 A1

Results as of: 2/28/2015

# Gary Wong LOCATION CALIFORNIA GMT CA 1



### GOALS AND ACTUAL NEW CLUBS CUMULATIVE



#### GOALS AND ACTUAL MEMBERS CUMULATIVE



| DROPPED CLUBS: 1  DROPPED MEMBERS |            | 48 CLUBS OF 64 ADDED 1 OR MORE<br>NEW MEMBERS | GENDER DISTRIBUT  MALE  FEMALE        | TION<br>1,716 (77.54%)<br>497 (22.46%) |            |
|-----------------------------------|------------|-----------------------------------------------|---------------------------------------|----------------------------------------|------------|
| DECEASED CLUB CANCELLED           | 24<br>6    | CLICK HERE FOR HEALTH ASSESSMENT DATA         | FAMILY UNIT MEMBERS HEAD OF HOUSEHOLD |                                        | 401<br>192 |
| OTHER TOTAL                       | 166<br>196 |                                               | NON-HEAD OF HOUSEHOLD