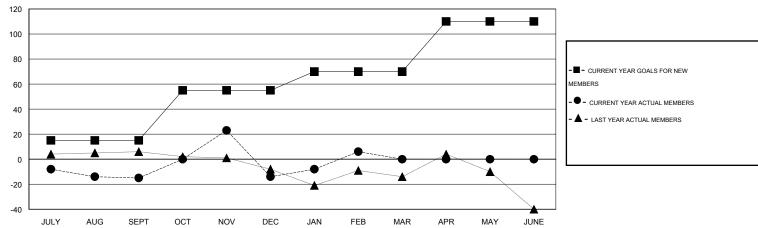

#### GOALS AND ACTUAL MEMBERS CUMULATIVE

| DROPPED CLUBS: 1  DROPPED MEMBERS |            | 48 CLUBS OF 64 ADDED 1 OR MORE<br>NEW MEMBERS | GENDER DISTRIBUT  MALE  FEMALE        | TION<br>1,716 (77.54%)<br>497 (22.46%) |            |
|-----------------------------------|------------|-----------------------------------------------|---------------------------------------|----------------------------------------|------------|
| DECEASED CLUB CANCELLED           | 24<br>6    | CLICK HERE FOR HEALTH ASSESSMENT DATA         | FAMILY UNIT MEMBERS HEAD OF HOUSEHOLD |                                        | 401<br>192 |
| OTHER TOTAL                       | 166<br>196 |                                               | NON-HEAD OF HOUSEHOLD                 |                                        | 209        |